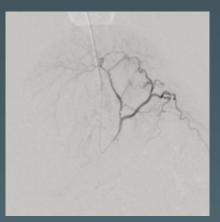

# DSA (Digital Subtraction Angiography)

DSA assists with the diagnosis and procedures through the information gathered from the vessels after injecting contrast medium.

Live image with contrast medium injected

DSA image with vascular parts removed

DSA image with non-vascular parts removed

Inserting guide wire using roadmap

Live image with contrast medium injected

DSA image with non-vascular parts removed