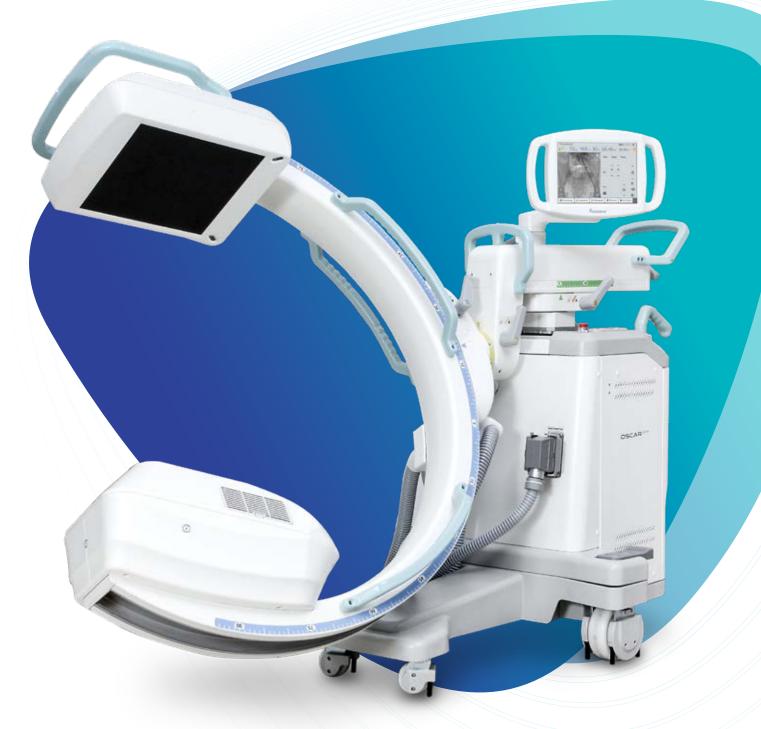

### oscar 15

#### Exceptional, All-round FPD C-Arm

- 15kW HFG
- Flat-Panel Detector (26x26cm, CMOS)
- Wide FOV, low noise
- 150° wide orbital rotation
- DSA (Angiography, Road map, Post processing)

# oscar 15

The OSCAR 15 fulfills various operational needs with exceptional images produced by a self developed CMOS detector. It is a culmination of decades worth of X-Ray experience at Genoray.

## Exceptional, All-round FPD C-Arm