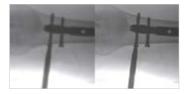

# DSA (Digital Subtraction Angiography)

DSA assists with the diagnosis and procedures through the information gathered from the vessels after injecting contrast medium.

Live image with contrast medium injected

DSA image with vascular parts removed

DSA image with non-vascular parts removed

Inserting guide wire using roadmap

Live image with contrast medium injected

DSA image with non-vascular parts removed