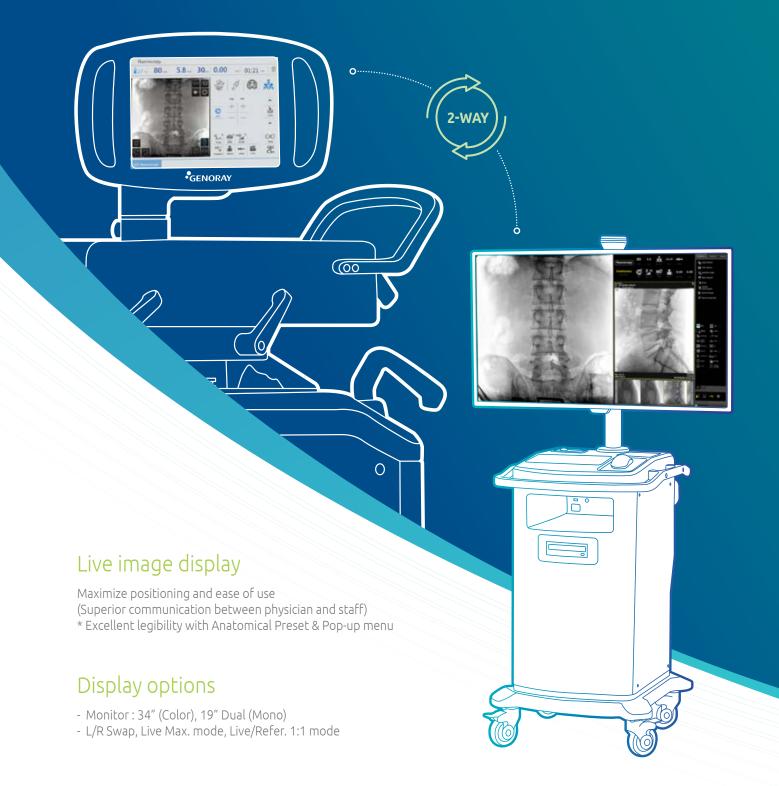

## Live image & Communication

User-friendly 10.4" touch screen operation panel enables two-way communication between doctor and operator by using live image.