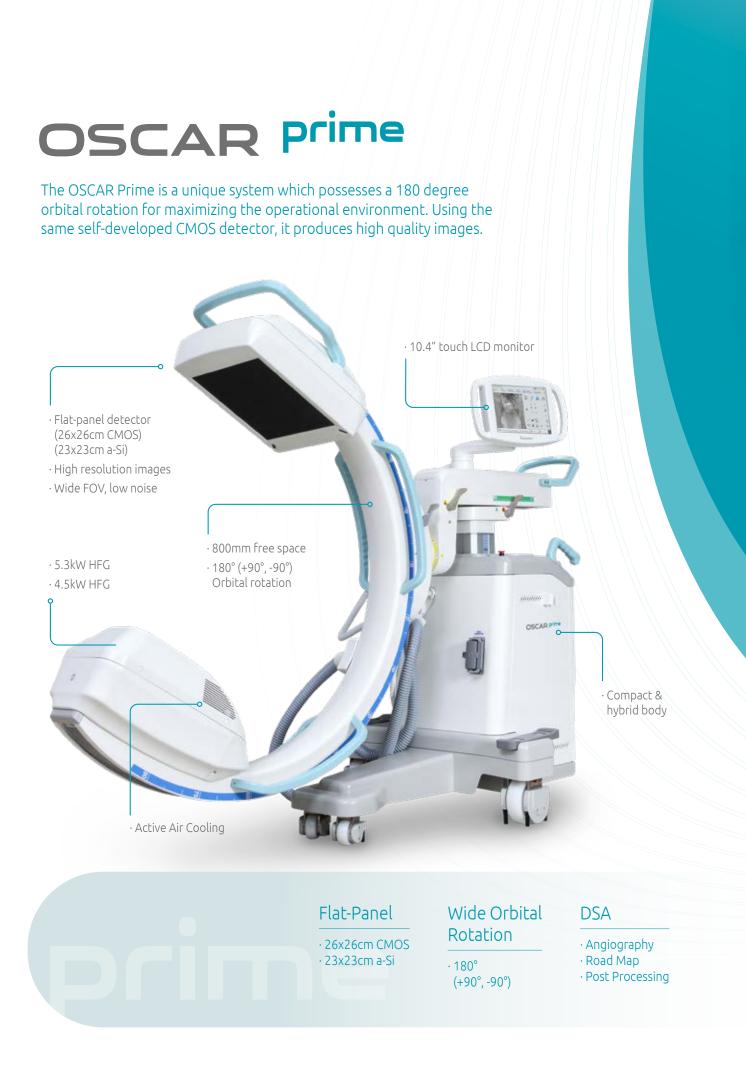

### OSCAR prime

#### Versatile, Convenient FPD C-Arm

- 5.3kW HFG / 4.5 kW HFG
- Flat-Panel Detector (26x26cm, CMOS), (23x23cm, a-Si)
- Active air cooling system
- Wide FOV, low noise
- 180° wide orbital rotation
- DSA (Angiography, Road map, Post processing)

### Versatile, Convenient FPD C-Arm