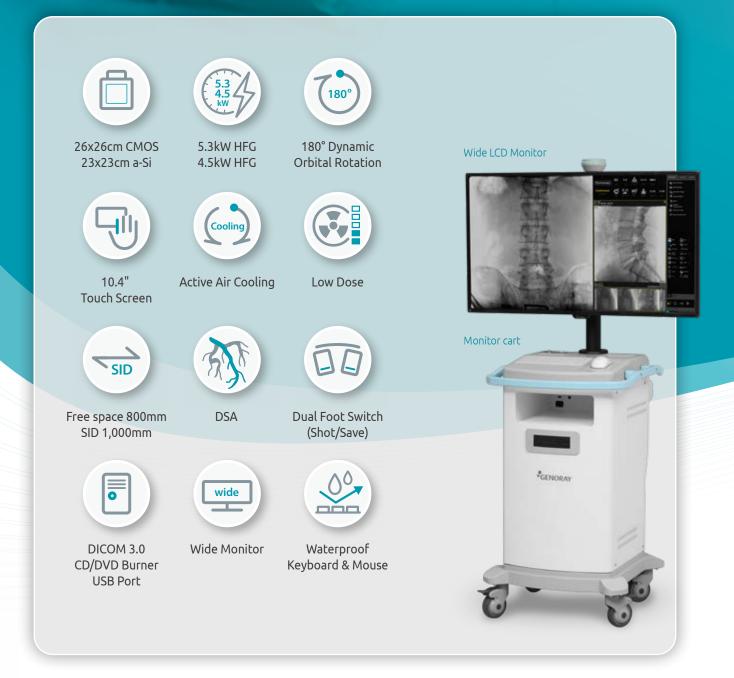

#### Versatile, Convenient FPD C-Arm

- 5.3kW HFG / 4.5 kW HFG
- Flat-Panel Detector (26x26cm, CMOS), (23x23cm, a-Si)
- Active air cooling system
- Wide FOV, low noise
- 180° wide orbital rotation
- DSA (Angiography, Road map, Post processing)

### Versatile, Convenient FPD C-Arm