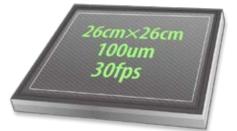

## Genoray CMOS Flat Panel Detector

The CMOS detector, developed with accumulated experience and technology, enables to achieve high-definition video images without afterimages and provides exceptional images with low noise through minimal x-ray exposure.

### Exceptional Image Quality

With the optimal flat panel detector size of 26x26cm you will acquire clear image with high quality resolution. It allows accurate diagnosis in all procedures.

\* In house manufacturing