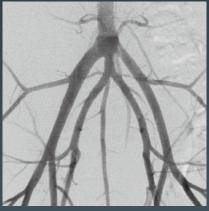

# DSA (Digital Subtraction Angiography)

DSA assists with the diagnosis and procedures through the information gathered from the vessels after injecting contrast medium.

Live image with contrast medium injected

DSA image with vascular parts removed

DSA image with non-vascular parts removed

Inserting guide wire using roadmap

Live image with contrast medium injected

DSA image with non-vascular parts removed