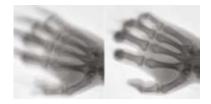

## Genoray CMOS Flat Panel Detector

The CMOS detector, developed with accumulated experience and technology, enables to achieve high-definition video images without afterimages and provides exceptional images with low noise through minimal x-ray exposure.

### Exceptional Image Quality

With the optimal flat panel detector size of 26x26cm you will acquire clear image with high quality resolution. It allows accurate diagnosis in all procedures.

\* In house manufacturing