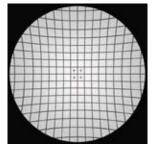

### Exceptional Image Quality

With the optimal flat panel detector size of 26x26cm you will acquire clear image with high quality resolution. It allows accurate diagnosis in all procedures.

\* In house manufacturing