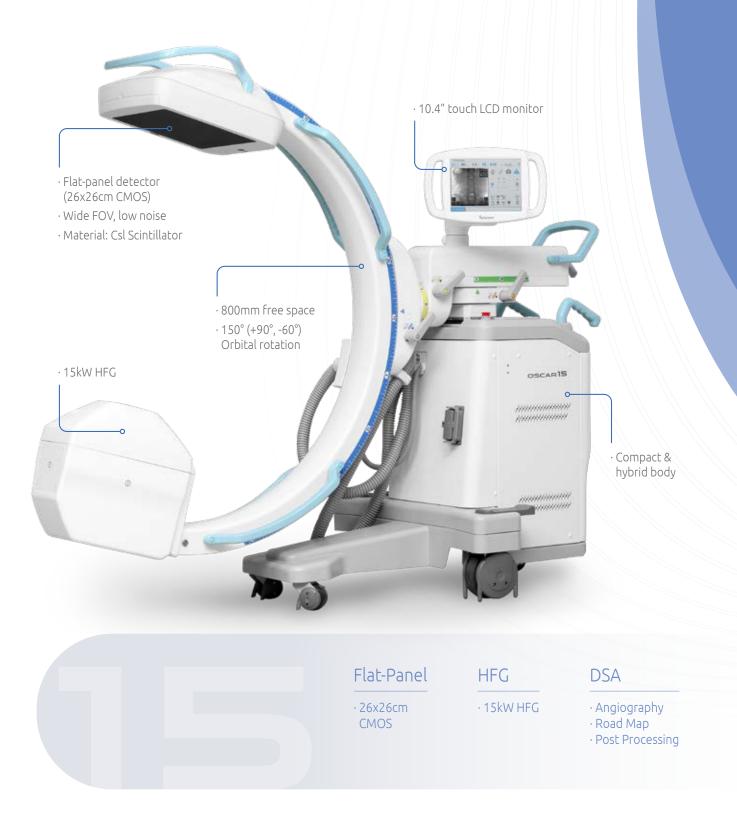

## **OSCAR** series Features

### X-ray Dose Management

#### VIRTUAL COLLIMATION

A virtual collimator allows for the selection of a desired field of view, while reducing the amount of radiation exposure.

#### DOSE STRUCTURED REPORT

The Dose SR allows for an efficient radiological workflow, improves patient care and enhances working conditions.

#### AUTO COLLIMATION

Prevention of unnecessary X-ray exposure by focusing on the area of interest while automatically collimating the surrounding areas.

### Image Processing

#### EDGE ENHANCEMENT

The edges are enhanced for a more accurate diagnosis

#### MOTION CORRECTION

Detects movement and reduces the blur on the image after exposure.

#### METAL CORRECTION

To prevent over radiation or low quality images interrupted by metal.

A total solution providing convenient acquisition, storage, management,

- communication and print with a user friendly interface.
- $\cdot$  Convenient diagnostic functions for easy patient
- / image management
- $\cdot$  Accurate diagnostic tools
- $\cdot$  Improve the efficiency of your hospital management

## Live image & Communication

User-friendly 10.4" touch screen operation panel enables two-way communication between doctor and operator by using live image.