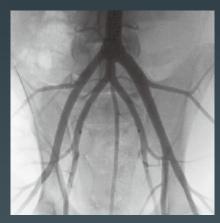

# DSA (Digital Subtraction Angiography)

DSA assists with the diagnosis and procedures through the information gathered from the vessels after injecting contrast medium.

Live image with contrast medium injected

DSA image with vascular parts removed

DSA image with non-vascular parts removed

Inserting guide wire using roadmap

Live image with contrast medium injected

DSA image with non-vascular parts removed