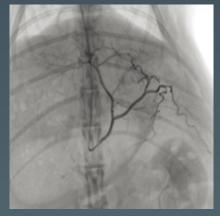

# DSA (Digital Subtraction Angiography)

DSA assists with the diagnosis and procedures through the information gathered from the vessels after injecting contrast medium.

Live image with contrast medium injected

DSA image with vascular parts removed

DSA image with non-vascular parts removed

Inserting guide wire using roadmap

Live image with contrast medium injected

DSA image with non-vascular parts removed