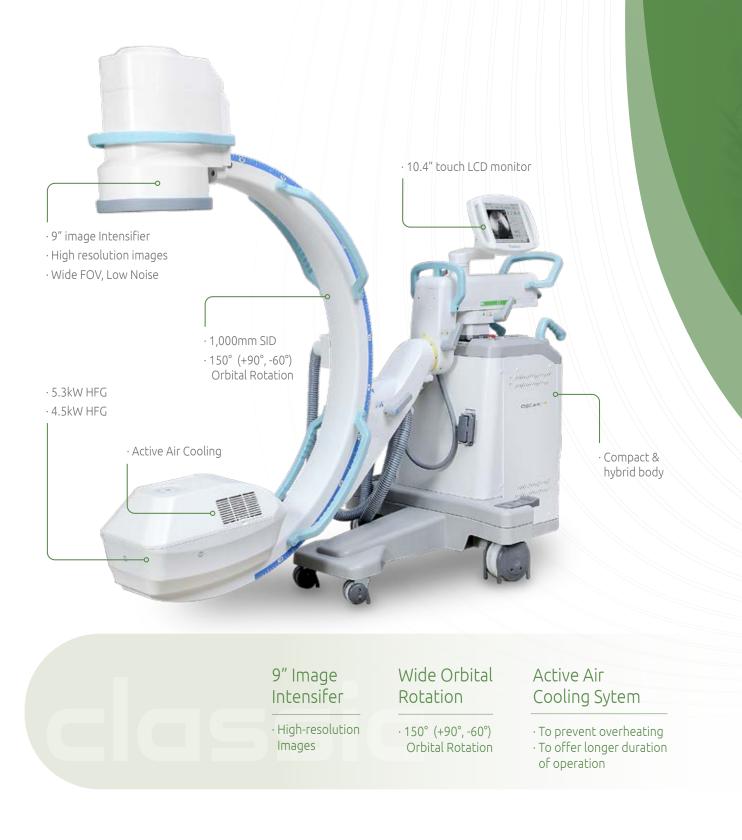

#### Classical, Well-balanced I.I. C-Arm

- 5.3kW HFG / 4.5kW HFG
- 9" Image Intensifier
- Active air cooling system
- Wide FOV, low noise
- 150° wide orbital rotation
- DSA (Angiography, Road map, Post processing)

# OSCAR classic

The Oscar Classic is a highly popular system all over the world with a stable output to produce high quality images. The convenient touch screen and compact design leads to a more convenient way to acquire images.

### Classical, Well-balanced I.I. C-Arm