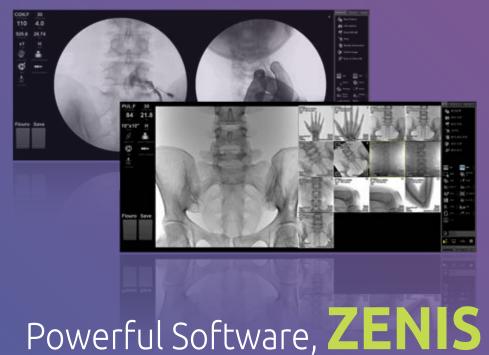

## **OSCAR** series Features

Perfect compatibility with all PACS
A must have for a digitally equipped hospital
Convenient communication and management for your customers

DICOM 3.0

Storage service, worklist service

### Image Management

Invert, rotation, zoom In/out, magnifying glass and etc.

#### Recommended System Requirements for ZENIS

#### Measurement & Annotation Measurement of length and angle Mark line, arrow, and characters

Database management In HIPAA Approved Format