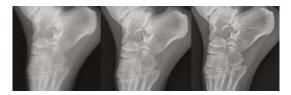

#### EDGE ENHANCEMENT

The edges are enhanced for a more accurate diagnosis

#### MOTION CORRECTION

Detects movement and reduces the blur on the image after exposure.

#### METAL CORRECTION

To prevent over radiation or low quality images interrupted by metal.

A total solution providing convenient acquisition, storage, management,

- communication and print with a user friendly interface.
- $\cdot$  Convenient diagnostic functions for easy patient
- / image management
- $\cdot$  Accurate diagnostic tools
- $\cdot$  Improve the efficiency of your hospital management