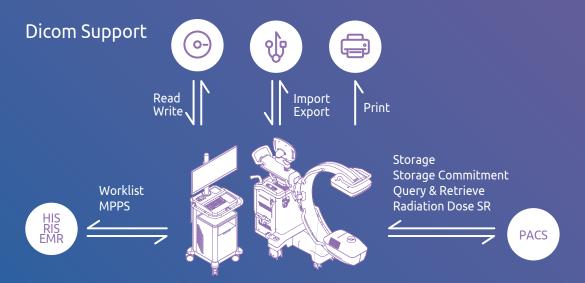

Perfect compatibility with all PACS
A must have for a digitally equipped hospital
Convenient communication and management for your customers

DICOM 3.0

Storage service, worklist service