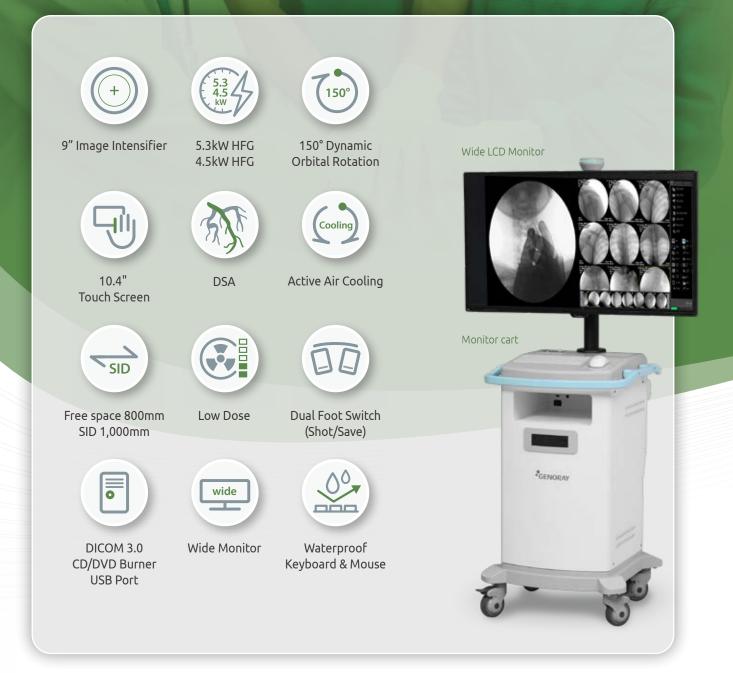

#### Classical, Well-balanced I.I. C-Arm

- 5.3kW HFG / 4.5kW HFG
- 9" Image Intensifier
- Active air cooling system
- Wide FOV, low noise
- 150° wide orbital rotation
- DSA (Angiography, Road map, Post processing)

### Classical, Well-balanced I.I. C-Arm