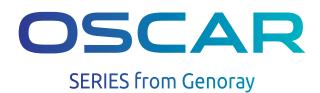

### oscar 15

#### Exceptional, All-round FPD C-Arm

- 15kW HFG
- Flat-Panel Detector (26x26cm, CMOS)
- Wide FOV, low noise
- 150° wide orbital rotation
- DSA (Angiography, Road map, Post processing)

# oscar 15

The OSCAR 15 fulfills various operational needs with exceptional images produced by a self developed CMOS detector. It is a culmination of decades worth of X-Ray experience at Genoray.

## Exceptional, All-round FPD C-Arm

## Genoray CMOS Flat Panel Detector

The CMOS detector, developed with accumulated experience and technology, enables to achieve high-definition video images without afterimages and provides exceptional images with low noise through minimal x-ray exposure.

### Exceptional Image Quality

With the optimal flat panel detector size of 26x26cm you will acquire clear image with high quality resolution. It allows accurate diagnosis in all procedures.

\* In house manufacturing